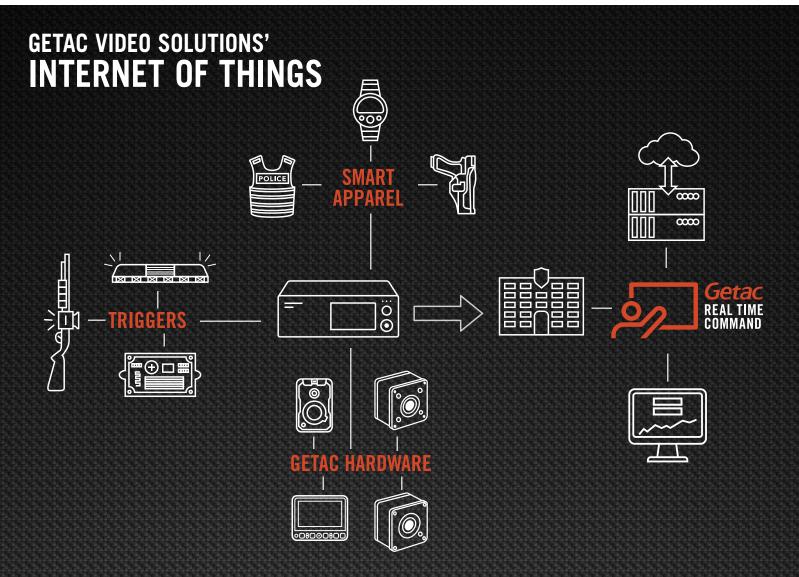

info@getacvideo.com www.getacvideo.com 843.608.0021

Getac Video Solutions, Inc. 3600 American Blvd W, Ste 460 Bloomington, MN 55431

The Getac DVR connects officers and transmits video footage in real time back to Getac Real Time Command to ensure proper handling procedures and immediate situational assessments.

Getac Video Solutions, which is customizable and integrates with your system, consists of body-worn cameras, in-car and dash cameras, rugged displays, and secure self-hosted or cloud-based devices to ensure your data is secure and easily accessible.

- Provides actionable information and imagery
- Brings together silos of mission-critical information
- Integrates streaming video from body-worn and in-car cameras with other agency data and sensors
- Integrates your sensory information into a secure, compliant, digital locker
- Pushes alerts about important events happening now to leadership
- Pushes important BOLO information out to patrol in real time

- Allows Commanders to visualize the full scope of what's happening
- Provides Chiefs and Commanders with real-time situational awareness
- Facilitates leadership for in-the-field situations
- Enhances operational response
- Allows officers to share insight from one shift to the next
- Increases officer safety